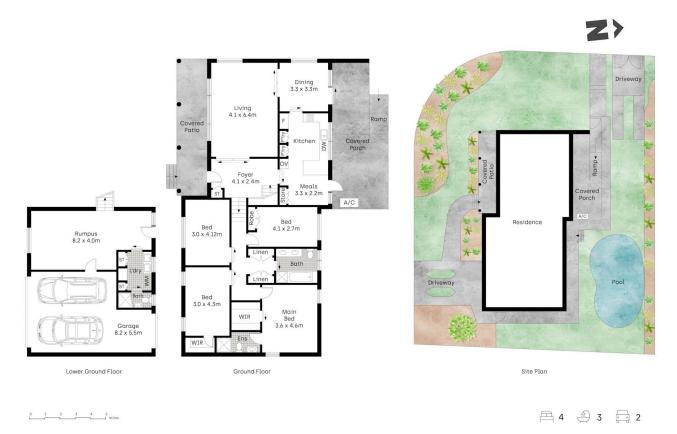

## 19 Balowrie Street Yowie Bay NSW

Offered to the market for the first time in over 60 years, rarely does an opportunity arise to purchase a spacious, solid split-level family home of this calibre on a sizeable, north-facing corner lot with untapped scope and potential along the picturesque Yowie Bay peninsula. The large corner block of 866 sqm\* reveals a solid brick home with character features and boundless potential throughout, with substantial, forward-thinking floorplan possibilities for family living and entertaining. Positioned in a tightly held locale, this impressive home offers generous proportions throughout, and vast potential for the discerning purchaser whether looking to renovate, re-build or develop (S.T.C.A) within this popular, serene pocket located only moments to Yowie Bay Public School, boat ramp and local café.

## 4 🕒 3 🔓 2 🖨

Type : House
Price : Auction
Land Size : 866.27 sqm

View: https://www.mitchellestateagents.com.au/81

25492

James Mitchell 0405 951 570

Whilst **bwrm.com.au** has made every attempt to ensure the accuracy of the floor plan contained here, measurements are approximate and no responsibility is taken for any error, omission, or mis-statement. This plan is for illustrative purposes only.