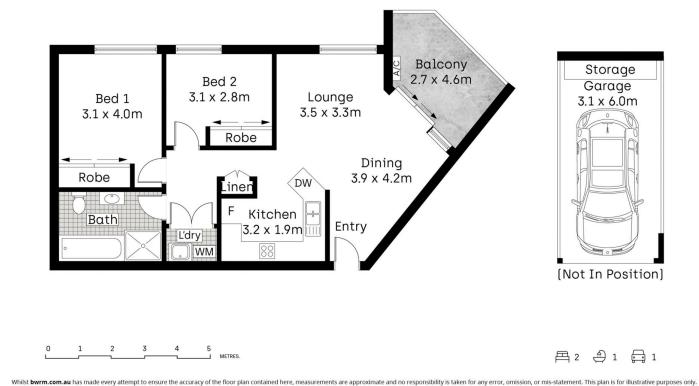

## 1/11-15 Chapman Street Gymea NSW

Occupying a prized, and private elevated ground-floor setting within a popular well-maintained complex featuring lift access, and located just moments to Gymea Village shops, cafes and train station, this beautifully presented, peaceful apartment offers total convenience and easy-care living. With level walk convenience to Gymea village, the ideal floorplan encapsulates open-plan, living and dining zones leading to the covered entertainer's balcony, sizeable bedrooms and modern kitchen and bathroom. Perfectly placed to enjoy all the lifestyle benefits that Gymea has to offer, this outstanding apartment presents an ideal buying opportunity whether downsizing, investing or entering the property market for the first time.

Features include:

For full version visit the website

## 2 📭 1 🔓 1 😭

Type : Apartment Price : Just Listed Land Size : 95 sqm

View: https://www.mitchellestateagents.com.au/81

17348

James Mitchell 0405 951 570

1/11-15 Chapman Street, Gymea

Mitchell Estate Agents