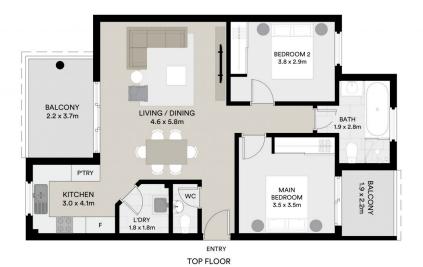

## 9/12-14 Clubb Crescent Miranda NSW

Privately positioned with a top-floor rear of complex setting, this well presented and light-filled, two-bedroom apartment encompasses a comfortable and spacious floorplan within an ideal lifestyle locale, situated just moments to Westfield Miranda, train station and local amenities. Set away from the street and providing an oversized free-flowing floorplan with peaceful, leafy outlook towards the city and botany bay, this low-maintenance apartment would suit the discerning resident seeking a quiet, yet convenient lifestyle setting.

- Spacious, light and bright open-plan living and dining zones with easy care timber-style flooring, and access to private covered balcony
- Immaculate kitchen with stone benchtops, stainless

2 📭 1 🖺 2 😭

Whilst bwrm.com.au has made every attempt to ensure the accuracy of the floor plan contained here, measurements are approximate and no responsibility is taken for any error, omission, or mis-statement. This plan is for illustrative purposes only.