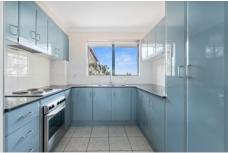

- Spacious, light and bright open-plan living and dining zones with easy care timber-style flooring, and access to private covered balcony
- Immaculate kitchen with stone benchtops, stainless

2 📭 1 🖺 2 😭