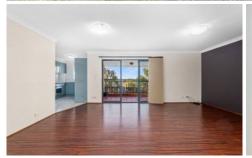

- Spacious, light and bright open-plan living and dining zones with easy care timber-style flooring, and access to private covered balcony
- Immaculate kitchen with stone benchtops, stainless

2 📭 1 🖺 2 😭