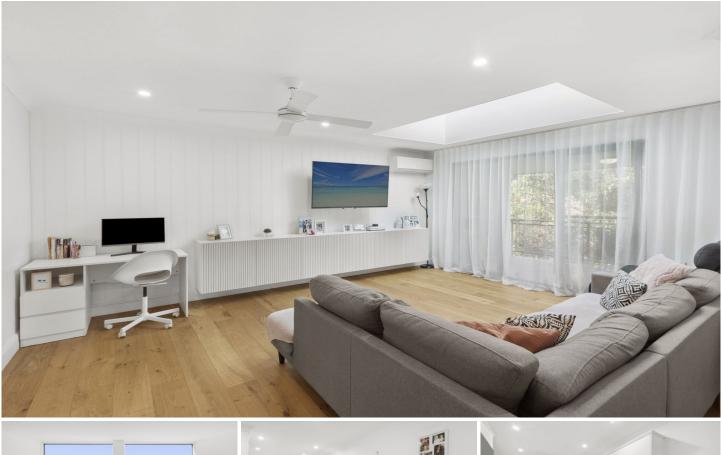

- Spacious, light and bright open-plan living and dining zones with stunning skylight, beautiful timber-style flooring, and split-system air-conditioning

- Immaculate kitchen with stone benchtops, quality