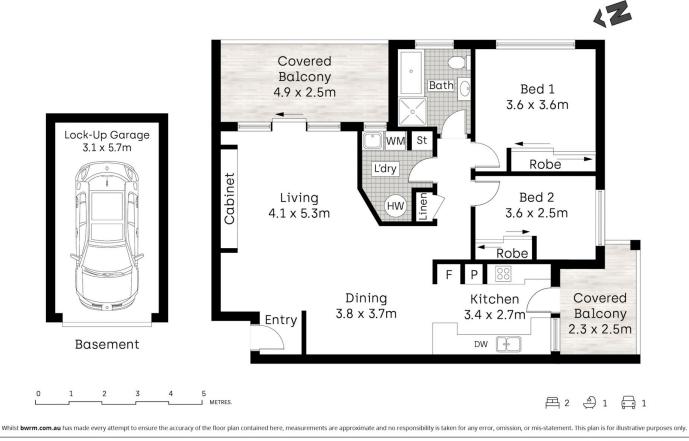

## 2 🎮 1 🚔 1 🚘

| Туре      | : Apartment                                  |
|-----------|----------------------------------------------|
| Land Size | : 118 sqm                                    |
| View      | : https://www.mitchellestateagents.com.au/81 |
|           | 12987                                        |