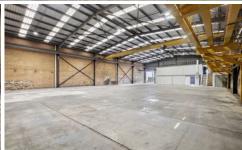

## 2 Garvan Road Heathcote NSW

Corner site land area 1,921 m2\* Factory area of 1,000 sqm\* + offices + mezzanine

For sale by tender, closing 12:00 pm Tuesday 1st October 2024

Positioned with premier exposure on the corner of Princes Hwy, and Garvan Road, this exceptional commercial opportunity is being offered for sale to the market for the very first time. Encompassing a substantial warehouse facility, with mezzanine, plus multiple offices and showroom spaces, secure fencing and significant designated parking/storage space.