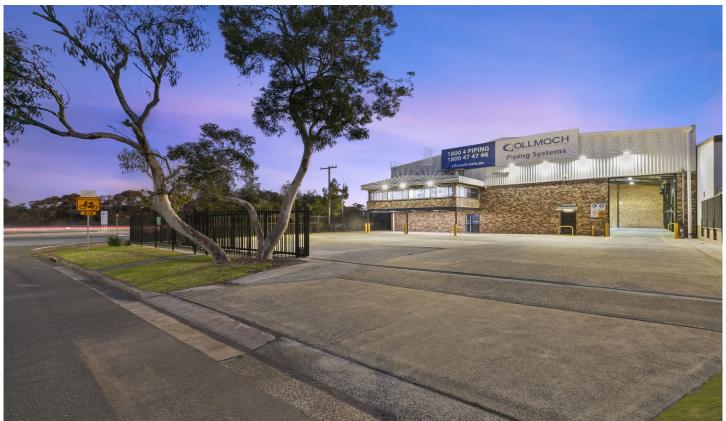

## 2 Garvan Road Heathcote NSW

Corner site land area 1,921 m2\* Factory area of 1,000 sqm\* + offices + mezzanine

For sale by tender, closing 12:00 pm Tuesday 1st October 2024

Positioned with premier exposure on the corner of Princes Hwy, and Garvan Road, this exceptional commercial opportunity is being offered for sale to the market for the very first time. Encompassing a substantial warehouse facility, with mezzanine, plus multiple offices and showroom spaces, secure fencing and significant designated parking/storage space.

Located in one of Southern Sydney's most tightly held

Type : Industrial

**Price** : Expressions of Interest

Building Size: 1229 sqm Land Size : 1921 sqm

View : https://www.mitchellestateagents.com.a

u/8101212