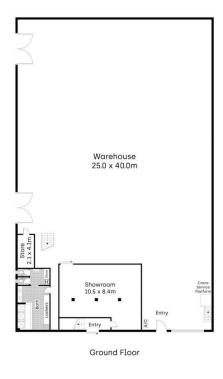

Located in one of Southern Sydney's most tightly held

Type : Industrial

**Price** : Expressions of Interest

Building Size: 1229 sqm Land Size : 1921 sqm

View : https://www.mitchellestateagents.com.a

u/8101212

James Mitchell 0405 951 570

For full version visit the website

Whilst bwrm.com.au has made every attempt to ensure the accuracy of the floor plan contained here, measurements are approximate and no responsibility is taken for any error, omission, or mis-statement. This plan is for illustrative purposes only.