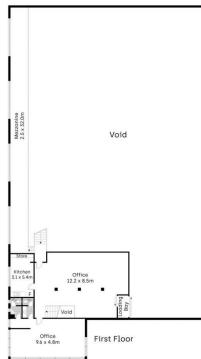

## 2 Garvan Road Heathcote NSW

Corner site land area 1,921 m2\* Factory area of 1,000 sqm\* + offices + mezzanine

For sale by tender, closing 12:00 pm Tuesday 1st October 2024

Positioned with premier exposure on the corner of Princes Hwy, and Garvan Road, this exceptional commercial opportunity is being offered for sale to the market for the very first time. Encompassing a substantial warehouse facility, with mezzanine, plus multiple offices and showroom spaces, secure fencing and significant designated parking/storage space.

Located in one of Southern Sydney's most tightly held

Type : Industrial

**Price** : Expressions of Interest

Building Size: 1229 sqm Land Size : 1921 sqm

View : https://www.mitchellestateagents.com.a

u/8101212

James Mitchell 0405 951 570

For full version visit the website

Whilst bwrm.com.au has made every attempt to ensure the accuracy of the floor plan contained here, measurements are approximate and no responsibility is taken for any error, omission, or mis-statement. This plan is for illustrative purposes only.