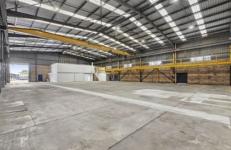

## 2 Garvan Road Heathcote NSW

Corner site land area 1,921 m2\* Factory area of 1,000 sqm\* + offices + mezzanine

For sale by tender, closing 12:00 pm Tuesday 1st October 2024

Positioned with premier exposure on the corner of Princes Hwy, and Garvan Road, this exceptional commercial opportunity is being offered for sale to the market for the very first time. Encompassing a substantial warehouse facility, with mezzanine, plus multiple offices and showroom spaces, secure fencing and significant designated parking/storage space.