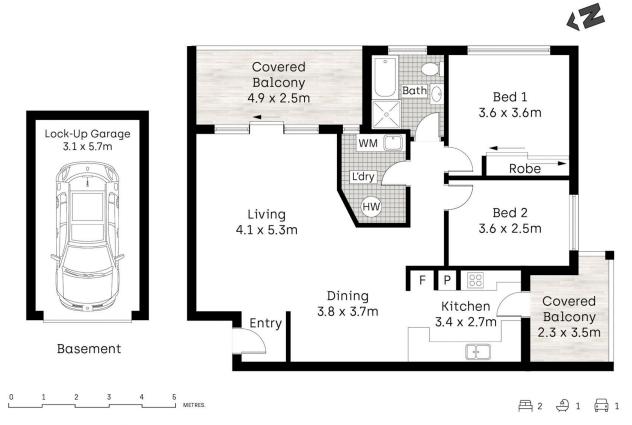

## 3/614 Princes Highway Kirrawee NSW

Privately placed with an elevated ground-floor position, this beautifully presented, spacious two-bedroom apartment exudes comfortable living and central lifestyle appeal, situated just moments to Kirrawee village, train station and South Village precinct. Ideally set away from the street, the apartment delivers a surprisingly oversized free-flowing floorplan with peaceful, leafy outlook, appealing to the discerning first-home buyer, downsizer or investor alike seeking the ideal low-maintenance home, within a convenient setting.

- Spacious, light and bright carpeted open-plan living and dining zones flowing to oversized entertaining balcony
- Immaculate poly kitchen with quality appliances, plentiful storage and additional balcony access

## 2 📭 1 🔓 1 🗬

Type : Apartment Price : For Sale Land Size : 118 sqm

View: https://www.mitchellestateagents.com.au/80

98786

James Mitchell 0405 951 570

Whilst bwrm.com.au has made every attempt to ensure the accuracy of the floor plan contained here, measurements are approximate and no responsibility is taken for any error, omission, or mis-statement. This plan is for illustrative purposes only.