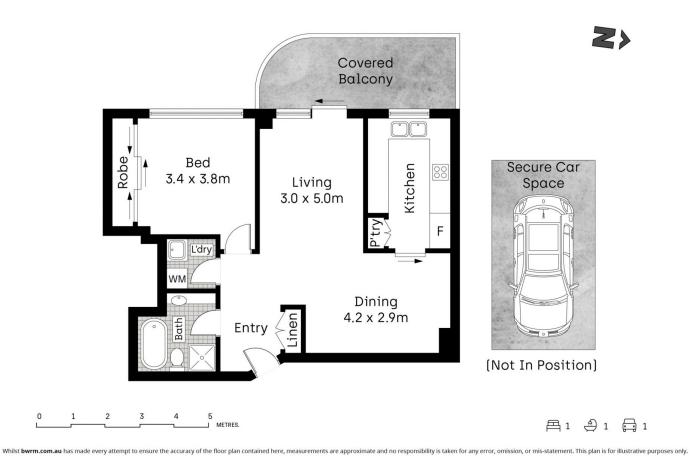

## 46/2 Parkside Lane Chatswood NSW

Positioned in a quiet leafy street within a well-established secure complex with lift access, this comfortable, spacious apartment is situated on the cusp of Chatswood's dynamic CBD yet enjoys an ultimately secluded and peaceful setting ensuring both tranquility and the ultimate convenient lifestyle.

Encompassing a handy floorplan with light-filled living and dining areas opening to covered balcony with leafy outlook perfect for entertaining year-round. Ideally located just a short stroll to Chatswood Chase, Westfield Shopping Centre and Chatswood's public transport hub, this apartment offer residents the opportunity to enjoy suburban living with urban convenience.