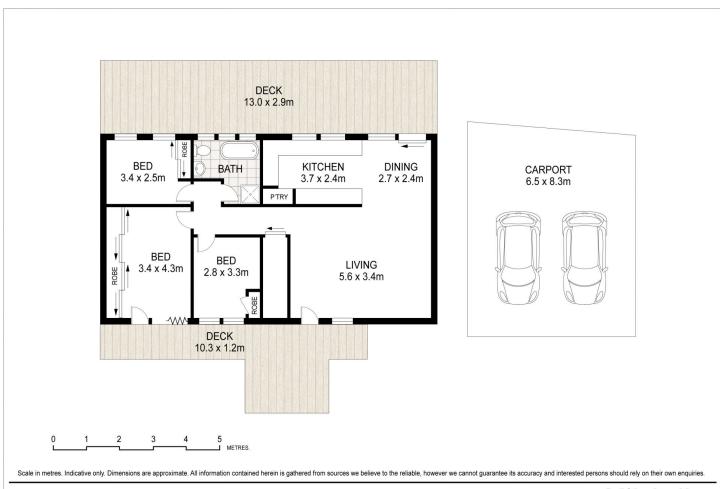

## 7 Ilkinia Place Engadine NSW

Tucked away and ideally positioned, this inviting first floor residence offers ease of living in a quiet, idyllic location. Bright and airy throughout, the free-flowing floorplan is complemented by a huge, private outdoor deck setting with leafy bushland outlook. Encompassing the entire top level, the property offers updated interiors including stunning bathroom, polished timber flooring, spacious living/dining and kitchen zones, and three bedrooms all light-filled and tidy. The property comes with double covered carport for handy parking with electricity and water included.

## Features include:

- Separate, level access to property, ideal for low-maintenance living

3 🚐 1 🔓 2 🗬

Type: Semi Detached

View: https://www.mitchellestateagents.com.au/808217

4

James Mitchell 0405 951 570