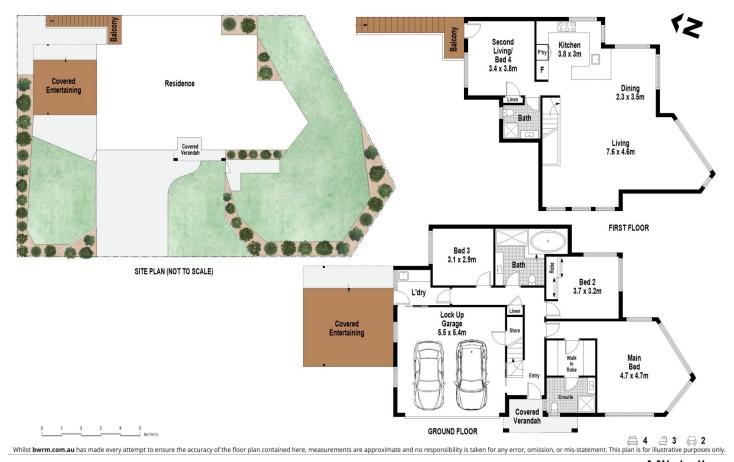

## 10 Ischia Street Cronulla NSW

Privately positioned along the prestigious South Cronulla peninsular within metres of The Esplanade, Oak Park and Bass & Flinders point, this spacious, exclusive ocean-view brick-residence offers the ideal low-maintenance coastal lifestyle with relaxing ocean views to towards Jibbon Beach, Bundeena and beyond enhancing the homes calm and serene ambiance. Offering modern comfort and versatility in layout, this immaculate home boasts open plan living on the first floor with kitchen, living and dining spaces affording stunning vistas, additionally three generous carpeted bedrooms (potential fourth bedroom upstairs), with two sizeable full bathrooms all uniting with high ceilings and quality fixtures and fittings throughout. The home boasts double garaging and a low maintenance yard complete with alfresco entertaining and level lawn. Enjoy a