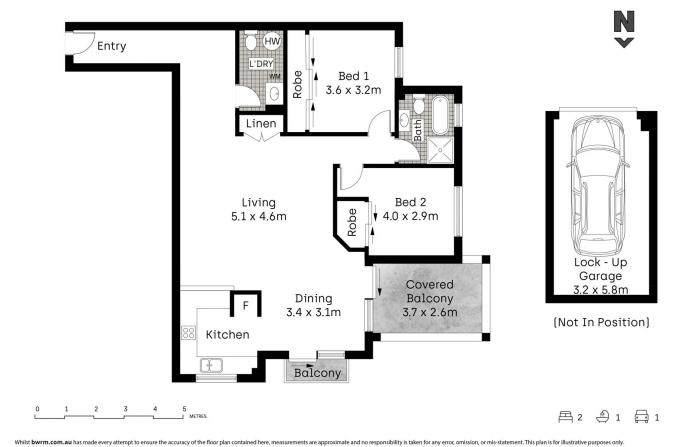

## 7/13-17 Cook Street Sutherland NSW

Perfectly placed on the first floor within a boutique security complex, this spacious apartment is ideally situated in a central locale only moments to Sutherland CBD, train station and local amenities. Incorporating updated interiors throughout, including brand new carpet and paint, this bright and airy home incorporates ideal low-maintenance living. With an open plan layout including generous stone kitchen, lounge and dining spaces free-flowing to the covered, oversized entertaining balcony for year round enjoyment.

## Features:

- Bright and airy open plan living and dining zones with fresh carpet, flowing through sliding doors to balcony with

2 📭 1 🖺 1 🖨

Type: Apartment

View: https://www.mitchellestateagents.com.au/807041