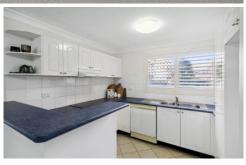

- Spacious, light and bright open-plan living and dining zones with neutral carpeting, flowing through to front facing balcony
- Immaculate kitchen includes plentiful storage, dishwasher

For full version visit the website