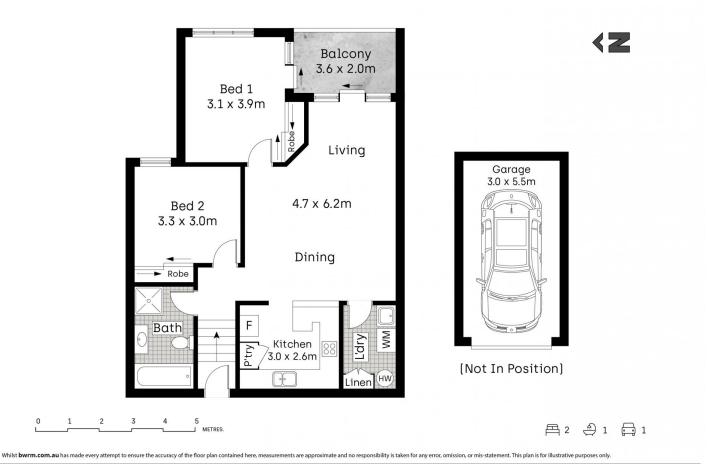

## 1/61-65 Glencoe Street Sutherland NSW

Ideally positioned with an elevated, ground floor setting, this beautifully presented two-bedroom apartment exudes a welcoming vibe throughout the spacious floorplan, and is situated with level-walk convenience to Sutherland CBD, train station and local area amenities ensuring the ideal lifestyle choice. Featuring private entry access, and encompassing an overall versatile design, the spacious open-plan living and dining zones, and adjoining kitchen, flow seamlessly to the elevated and covered balcony with leafy outlook.

- Spacious, light and bright open-plan living and dining zones with neutral carpeting, flowing through to front facing balcony
- Immaculate kitchen includes plentiful storage, dishwasher

For full version visit the website

## 2 🛺 1 🔓 1 🗬

Type : Apartment Price : \$ 727,000 Land Size : 99 sgm

View: https://www.mitchellestateagents.com.au/80

55699

James Mitchell 0405 951 570

1/61-65 Glencoe Street, Sutherland

Mitchell Estate Agents