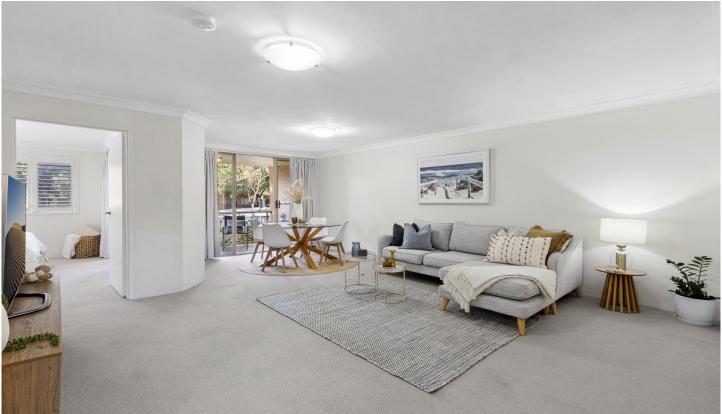

## 1/61-65 Glencoe Street Sutherland NSW

Ideally positioned with an elevated, ground floor setting, this beautifully presented two-bedroom apartment exudes a welcoming vibe throughout the spacious floorplan, and is situated with level-walk convenience to Sutherland CBD, train station and local area amenities ensuring the ideal lifestyle choice. Featuring private entry access, and encompassing an overall versatile design, the spacious open-plan living and dining zones, and adjoining kitchen, flow seamlessly to the elevated and covered balcony with leafy outlook.

- Spacious, light and bright open-plan living and dining zones with neutral carpeting, flowing through to front facing balcony
- Immaculate kitchen includes plentiful storage, dishwasher

For full version visit the website