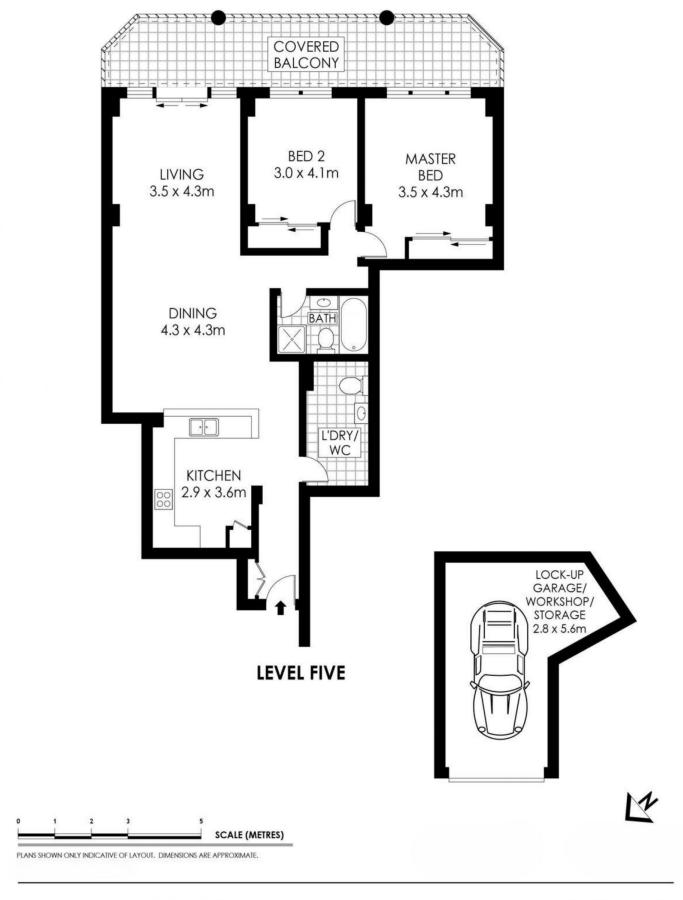

## 508/674-678 Old Princes Highway Sutherland NSW

Perfectly placed on the fifth floor within a security complex featuring lift access, and situated in a central location close to Sutherland CBD, train station and local amenities, this spacious, updated apartment incorporates light-filled, low-maintenance living. With a free-flowing open plan layout including generous kitchen, open-plan lounge and dining with access to large balcony starring peaceful vistas, the versatile floorplan is well-planned and ensures the ideal low-maintenance lifestyle.

## Features:

- Bright and airy open plan living and dining zone, flowing through sliding doors to balcony with beautiful outlook towards city, easy-care timber style flooring throughout