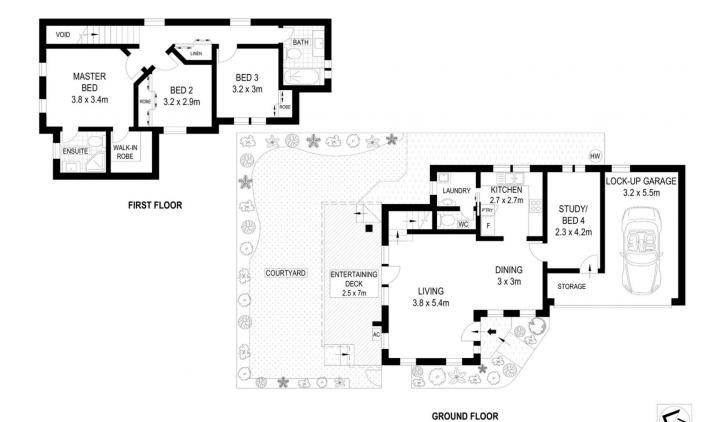

## 1/14 Dwyer Street Gymea NSW

Superbly presented throughout and ideally situated in a private setting, this duplex home offers three well-proportioned bedrooms plus additional study/bedroom on the ground level, and is ideally located only moments from Westfield Miranda, Gymea Shopping Village, and local schools. Incorporating a sundrenched, northerly aspect, and elegant interiors this home boasts a spacious decking area, and private garden ideal for entertaining.

## Features include:

- Three good sized bedrooms all with ceiling fans, main with ensuite, walk-in robe and a sunny northerly view, downstairs study/potential 4th bedroom ideal for guests or work from home space

1/14 Dwyer Street, Gymea