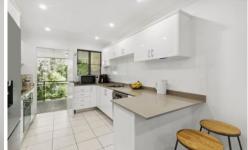

- Spacious, light and bright open-plan living and dining zones with stunning skylight, beautiful timber-style flooring, and split-system air-conditioning
- Immaculate kitchen with stone benchtops, quality appliances, plentiful storage and dishwasher, with additional balcony access