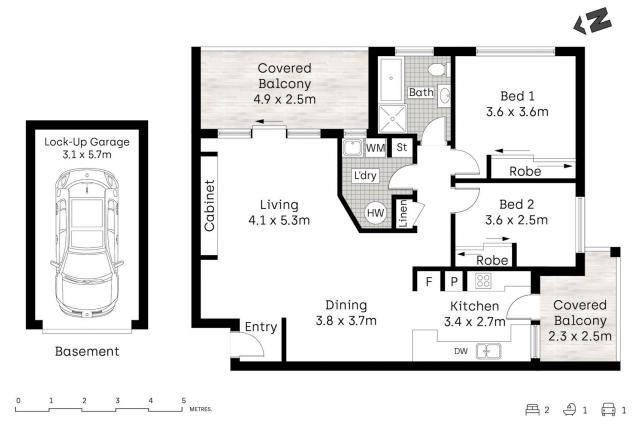

## 11/614 Princes Highway Kirrawee NSW

Tucked away and privately placed with a top-floor light-filled position, this beautifully updated and spacious two-bedroom apartment radiates a welcoming vibe and lifestyle appeal, situated just moments to Kirrawee village, train station and South Village precinct. Set away from the street and encompassing a versatile, and oversized free-flowing floorplan with a peaceful, leafy outlook, this spacious apartment would suit the discerning purchaser seeking the ideal low-maintenance, convenient lifestyle setting.

- Spacious, light and bright open-plan living and dining zones with stunning skylight, beautiful timber-style flooring, and split-system air-conditioning
- Immaculate kitchen with stone benchtops, quality appliances, plentiful storage and dishwasher, with additional balcony access

## 2 📭 1 🖺 1 🖨

**Price** : \$ 771,545 **Land Size** : 118 sgm

View: https://www.mitchellestateagents.com.au/80

15875

James Mitchell 0405 951 570

Whilst bwrm.com.au has made every attempt to ensure the accuracy of the floor plan contained here, measurements are approximate and no responsibility is taken for any error, omission, or mis-statement. This plan is for illustrative purposes only.