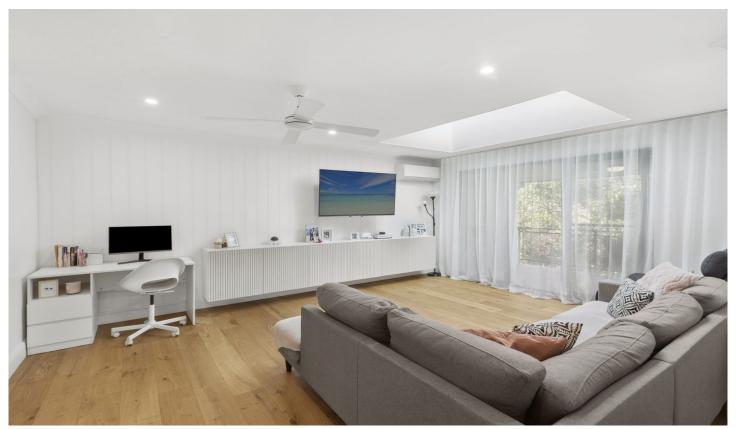

- Spacious, light and bright open-plan living and dining zones with stunning skylight, beautiful timber-style flooring, and split-system air-conditioning
- Immaculate kitchen with stone benchtops, quality appliances, plentiful storage and dishwasher, with additional balcony access