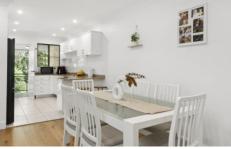

- Spacious, light and bright open-plan living and dining zones with stunning skylight, beautiful timber-style flooring, and split-system air-conditioning
- Immaculate kitchen with stone benchtops, quality appliances, plentiful storage and dishwasher, with additional balcony access