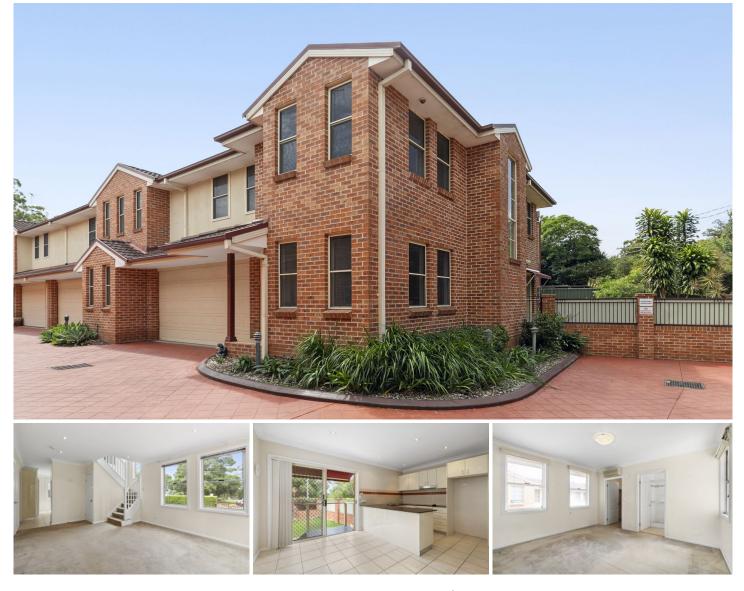

#### 11/35-37 Canberra Road Sylvania NSW

Perfectly positioned and ideally maintained, this inviting town home offers ease of living over two levels within a calm, yet convenient pocket of Sylvania. Bright and airy throughout, the functional floorplan is complemented by a private outdoor setting with low-maintenance living in mind. Positioned within an immaculate complex, the property is located within moments from Sylvania Southgate, local bus stop, with quality schooling and local amenities nearby.

- Bright living area with abundant windows, separate dining space

- Modern stone kitchen, stainless steel appliances and dishwasher

- Three good sized bedrooms, second featuring built-in wardrobe, main bedroom with walk-in robe and ensuite