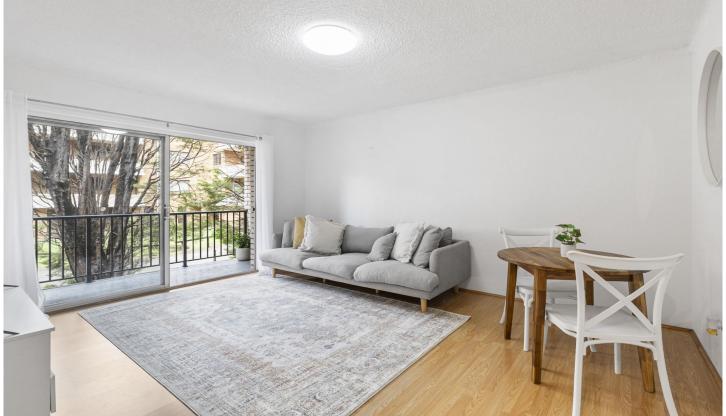

## 1/17-19 Nelson Street Penshurst NSW

Perfectly placed on the first floor within a central location on the edge of Penshurst village and local amenities, this updated apartment incorporates light-filled, low-maintenance living. With a spacious separate kitchen, open-plan lounge and dining with access to balcony the versatile floorplan is well-planned and ensures the ideal low-maintenance lifestyle.

## Features:

- Bright and airy open plan living and dining zone, flowing through sliding doors to balcony, easy-care timber style flooring throughout
- Immaculate timber kitchen with plentiful bench space and storage