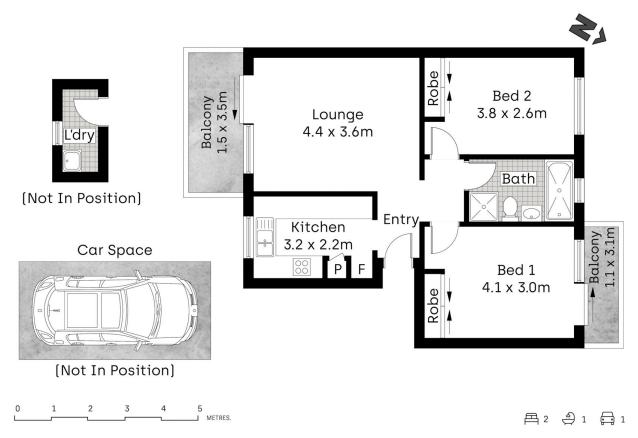

## 2 📭 1 🖺 1 😭

Type: Apartment

**View**: https://www.mitchellestateagents.com.au/791218

6

James Mitchell 0405 951 570

For full version visit the website

Whilst bwrm.com.au has made every attempt to ensure the accuracy of the floor plan contained here, measurements are approximate and no responsibility is taken for any error, omission, or mis-statement. This plan is for illustrative purposes only.