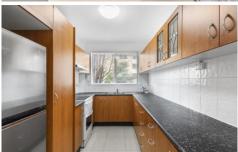

## Features:

- Bright and airy open plan living and dining zone, flowing through sliding doors to balcony, easy-care timber style flooring throughout
- Immaculate timber kitchen with plentiful bench space and storage