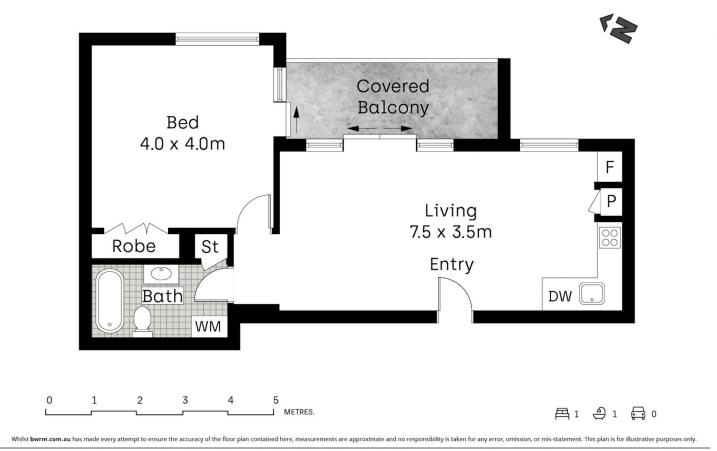

#### Features:

- Bright and airy open plan tiled living and dining zones flowing through sliding doors to spacious, entertaining balcony with an elevated leafy outlook

- Modern stone kitchen with quality appliances including dishwasher, plentiful storage