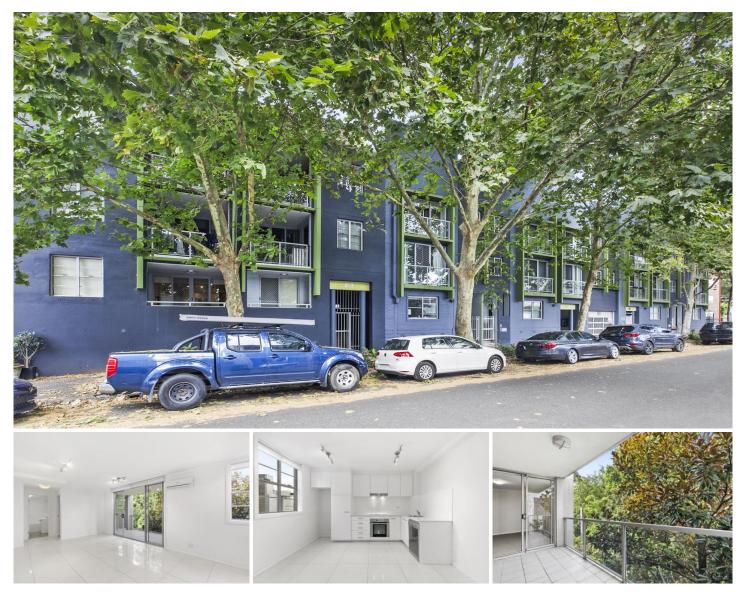

#### 8/233 Cope Street Waterloo NSW

Ideally placed within this vibrant city fringe location on the edge of Green Square town centre, upcoming Waterloo Station and local amenities, this contemporary residence epitomizes light-filled, private living. With open-plan interiors overlooking the peaceful complex green space, the modern sunlit floorplan is well-planned and grants the ideal low-maintenance lifestyle.

#### Features:

- Bright and airy open plan tiled living and dining zones flowing through sliding doors to spacious, entertaining balcony with an elevated leafy outlook

- Modern stone kitchen with quality appliances including dishwasher, plentiful storage