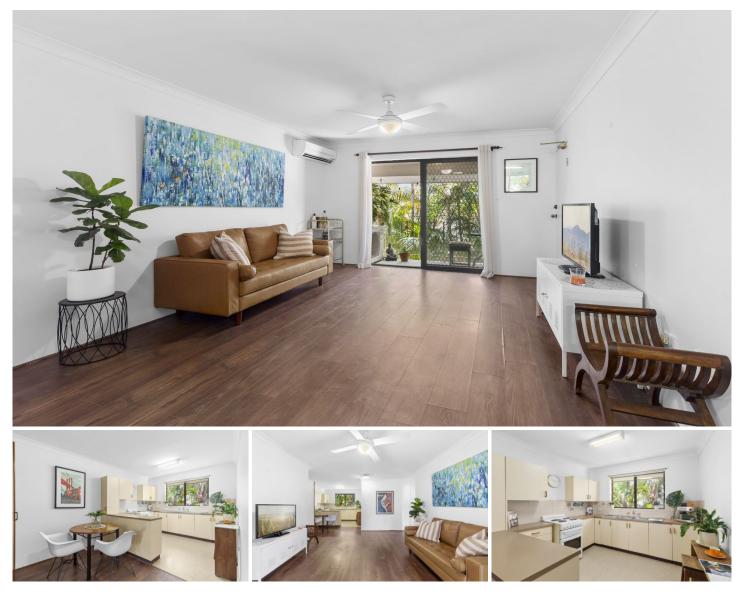

## 14/53 Kurrajong Street Sutherland NSW

Presenting the ideal low-maintenance apartment lifestyle, and perfectly positioned on the first floor within a well-maintained Over 55's complex in central Sutherland, this refreshed apartment encompasses a restful, spacious floorplan, including freshly painted interiors throughout. With level walk convenience to Sutherland train station and village, the floorplan embraces open-plan living and dining zones, two sizeable, carpeted bedrooms, immaculate adjacent kitchen, all free-flowing to the elevated and covered balcony enjoying a leafy, elevated outlook.

- Spacious u-shape kitchen includes plentiful storage and bench space, adjacent meals area

- Spacious, open-plan lounge and dining zone with timber style flooring and glass sliding door access to covered