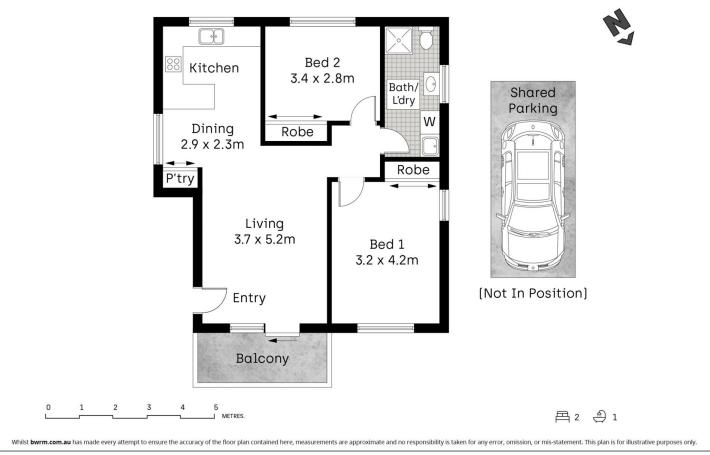

## 14/53 Kurrajong Street Sutherland NSW

Presenting the ideal low-maintenance apartment lifestyle, and perfectly positioned on the first floor within a well-maintained Over 55's complex in central Sutherland, this refreshed apartment encompasses a restful, spacious floorplan, including freshly painted interiors throughout. With level walk convenience to Sutherland train station and village, the floorplan embraces open-plan living and dining zones, two sizeable, carpeted bedrooms, immaculate adjacent kitchen, all free-flowing to the elevated and covered balcony enjoying a leafy, elevated outlook.

- Spacious u-shape kitchen includes plentiful storage and bench space, adjacent meals area

- Spacious, open-plan lounge and dining zone with timber style flooring and glass sliding door access to covered