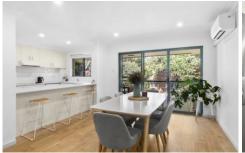

- Spacious, light and bright open-plan living and dining area with neutral timber-style flooring, split-system air-conditioning
- Immaculate, spacious kitchen with large breakfast bar, quality appliances, plentiful storage and dishwasher