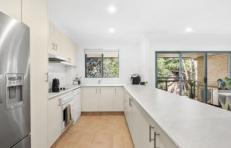

- Spacious, light and bright open-plan living and dining area with neutral timber-style flooring, split-system air-conditioning
- Immaculate, spacious kitchen with large breakfast bar, quality appliances, plentiful storage and dishwasher