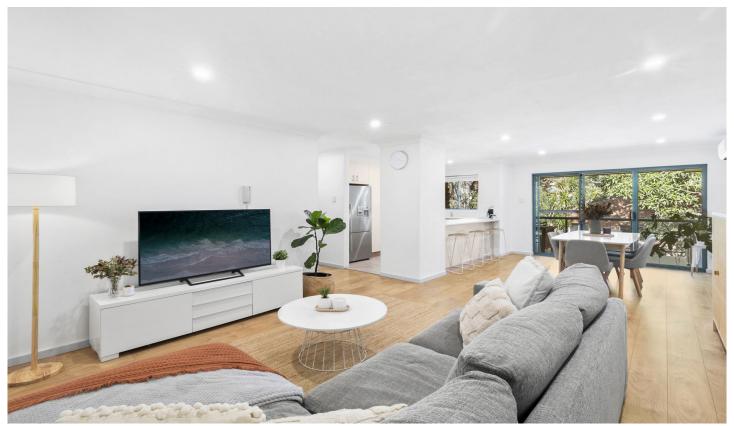

## 7/616-618 Princes Highway Kirrawee NSW

Privately placed with an elevated first-floor sunlit position, this beautifully presented, spacious two-bedroom apartment exudes a welcoming vibe, and is ideally situated just moments to Kirrawee village, train station and South Village precinct. Set away from the street and encompassing a sunlit, oversized free-flowing floorplan with a peaceful, leafy outlook, this spacious apartment would suit the discerning purchaser seeking an ultimately low-maintenance, convenient lifestyle.

- Spacious, light and bright open-plan living and dining area with neutral timber-style flooring, split-system air-conditioning
- Immaculate, spacious kitchen with large breakfast bar, quality appliances, plentiful storage and dishwasher