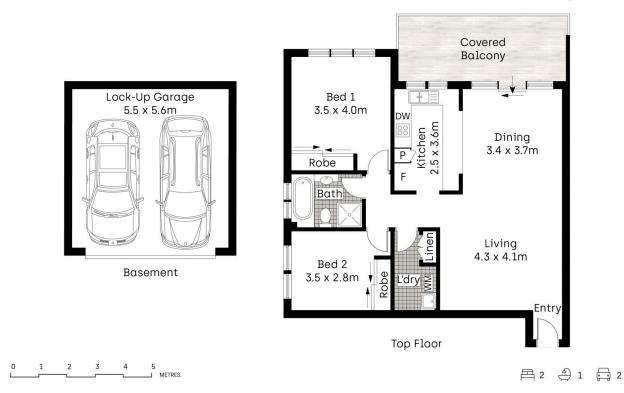

## 2 🕮 1 🟪 2 🚘

**Type**: Apartment **Price**: \$ 750,000

View: https://www.mitchellestateagents.com.au/789656

8

James Mitchell 0405 951 570

For full version visit the website

Whilst **bwrm.com.au** has made every attempt to ensure the accuracy of the floor plan contained here, measurements are approximate and no responsibility is taken for any error, omission, or mis-statement. This plan is for illustrative purposes only.