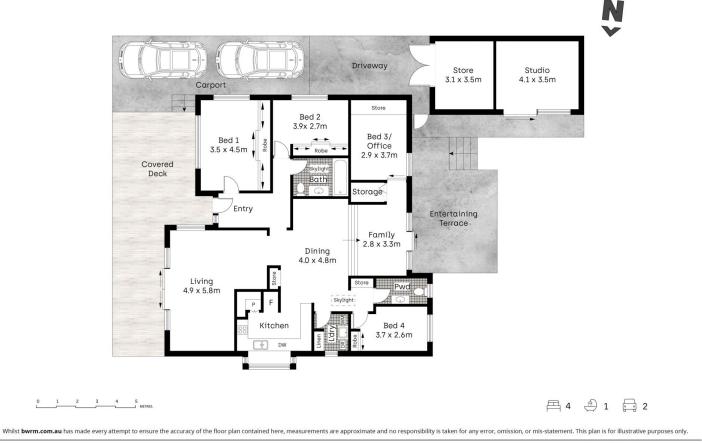

## **3 Hornby Avenue Sutherland NSW**

Located within a leafy family-friendly street, this immaculate and spacious single-level home encompasses genuine character and low-maintenance living ensuring the ideal setting to enjoy a peaceful family lifestyle. Thoughtfully functional with space and open plan living in mind, this charming residence provides a welcoming vibe from street appeal and throughout. Featuring four bedrooms, living and dining zones, modern kitchen with plentiful storage, plus tiled patio overlooking grassy rear yard and detached studio, all combine to ensure the ultimate property ideal for relaxing with family and friends.

Features include:

- Four generous bedrooms, all with built-in storage. plus

For full version visit the website

Type : House

View : https://www.mitchellestateagents.com.au/786242

James Mitchell 0405 951 570