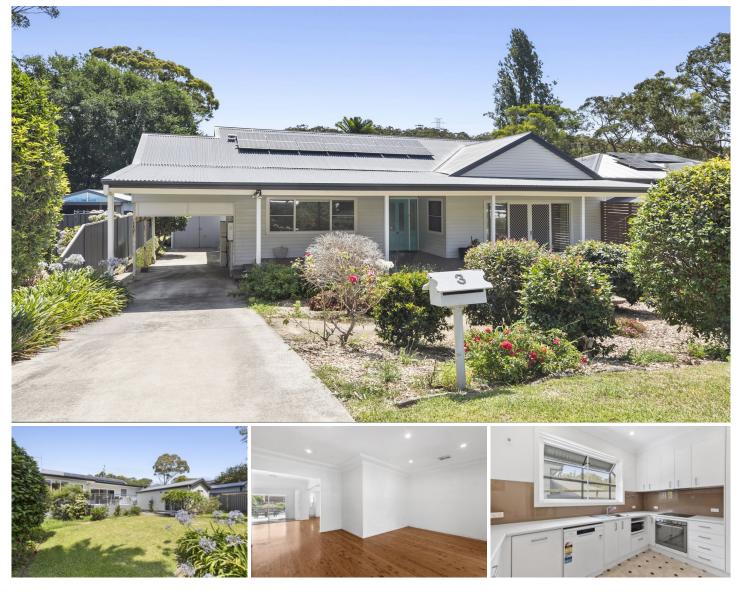

## **3 Hornby Avenue Sutherland NSW**

Located within a leafy family-friendly street, this immaculate and spacious single-level home encompasses genuine character and low-maintenance living ensuring the ideal setting to enjoy a peaceful family lifestyle. Thoughtfully functional with space and open plan living in mind, this charming residence provides a welcoming vibe from street appeal and throughout. Featuring four bedrooms, living and dining zones, modern kitchen with plentiful storage, plus tiled patio overlooking grassy rear yard and detached studio, all combine to ensure the ultimate property ideal for relaxing with family and friends.

Features include:

- Four generous bedrooms, all with built-in storage. plus

For full version visit the website

Type : House

View : https://www.mitchellestateagents.com.au/786242

James Mitchell 0405 951 570