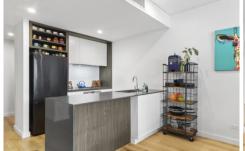

## Features:

- Open plan living and dining with floor-to-ceiling sliding doors to spacious, entertaining balcony
- Impressive tiled balcony, perfect for alfresco entertaining and pet-friendly
- Stunning kitchen with stone benchtops, quality appliances