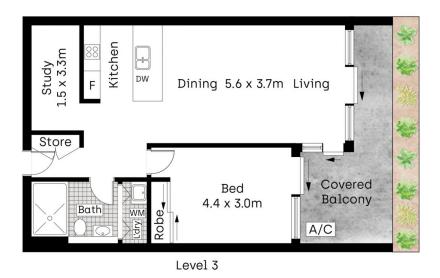

## 1 🚐 1 🖺 1 🗬

Type: Apartment Price: \$ 645,000

View: https://www.mitchellestateagents.com.au/782719

5

James Mitchell 0405 951 570

For full version visit the website

Level 3 [Not In Position]

Whilst bwrm.com.au has made every attempt to ensure the accuracy of the floor plan contained here, measurements are approximate and no responsibility is taken for any error, omission, or mis-statement. This plan is for illustrative purposes only.