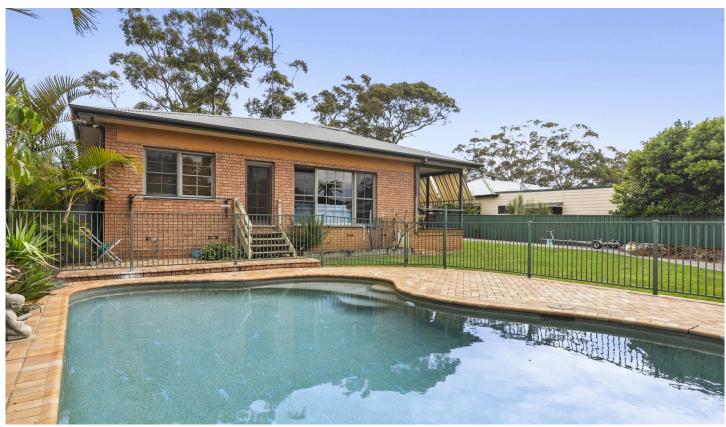

## 1 Crookwell Avenue Miranda NSW

\*Please note pool maintenance, and lawn/garden maintenance included in weekly rent

Peacefully positioned on a sizeable level block within a tree-lined street, this sunny, spacious family home offers multiple living spaces, and a comfortable, versatile floorplan. The home comprises four sizeable bedrooms, open-plan kitchen and dining/living spaces seamlessly flowing to grassy rear yard, and sparkling in ground pool. Positioned in a tightly held location within close proximity to local shops, parklands, and nearby quality schools, with lifestyle waterways and cafés only a short drive away.