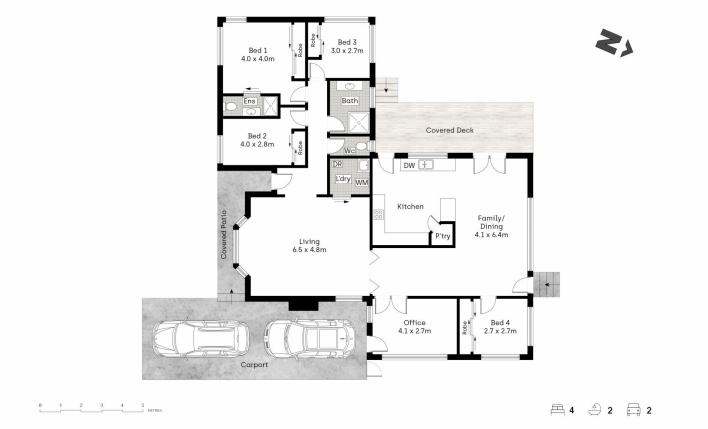

## 1 Crookwell Avenue Miranda NSW

\*Please note pool maintenance, and lawn/garden maintenance included in weekly rent

Peacefully positioned on a sizeable level block within a tree-lined street, this sunny, spacious family home offers multiple living spaces, and a comfortable, versatile floorplan. The home comprises four sizeable bedrooms, open-plan kitchen and dining/living spaces seamlessly flowing to grassy rear yard, and sparkling in ground pool. Positioned in a tightly held location within close proximity to local shops, parklands, and nearby quality schools, with lifestyle waterways and cafés only a short drive away.

Features include:

4 📭 2 🖺 2 🖨

Type: House

View: https://www.mitchellestateagents.com.au/781704

5

James Mitchell 0405 951 570

For full version visit the website

Whilst bwrm.com.au has made every attempt to ensure the accuracy of the floor plan contained here, measurements are approximate and no responsibility is taken for any error, omission, or mis-statement. This plan is for illustrative purposes only.