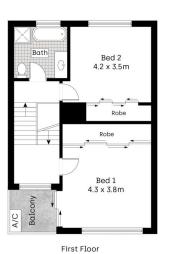

## 5/12-14 Premier Street Gymea NSW

Ideally positioned just a short walk to Gymea Village, and privately situated within a boutique complex of only seven homes, this modern north-facing townhouse offers low maintenance living in an ultra-convenient locale. Encompassing a spacious floorplan with sunlit living, generously sized bedrooms and a fully enclosed rear courtyard, ideal for entertaining, this well-presented home will hold appeal for a variety of buyers including downsizers, investors and first home buyers alike.

## Features include:

- Two large carpeted bedrooms, each on separate levels featuring air-con, and large built-in robes, main bedroom with access to front patio

For full version visit the website

## 2 📭 1 🔓 1 🗬

Type : Townhouse Price : \$ 1,027,188 Land Size : 149 sqm

View: https://www.mitchellestateagents.com.au/78

11922

James Mitchell 0405 951 570

Whilst bwrm.com.au has made every attempt to ensure the accuracy of the floor plan contained here, measurements are approximate and no responsibility is taken for any error, omission, or mis-statement. This plan is for illustrative purposes only.