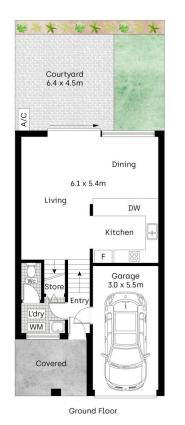

## 5/12-14 Premier Street Gymea NSW

Ideally positioned just a short walk to Gymea Village, and privately situated within a boutique complex of only seven homes, this modern north-facing townhouse offers low maintenance living in an ultra-convenient locale. Encompassing a spacious floorplan with sunlit living, generously sized bedrooms and a fully enclosed rear courtyard, ideal for entertaining, this well-presented home will hold appeal for a variety of buyers including downsizers, investors and first home buyers alike.

## Features include:

- Two large carpeted bedrooms, each on separate levels featuring air-con, and large built-in robes, main bedroom with access to front patio

For full version visit the website

## 2 📭 1 🔓 1 🗬

Type : Townhouse Price : \$ 1,027,188 Land Size : 149 sqm

View: https://www.mitchellestateagents.com.au/78

11922

James Mitchell 0405 951 570

Whilst bwrm.com.au has made every attempt to ensure the accuracy of the floor plan contained here, measurements are approximate and no responsibility is taken for any error, omission, or mis-statement. This plan is for illustrative purposes only.