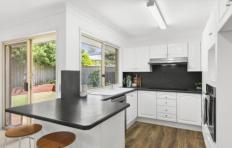

## Features include:

- Light and airy lounge room positioned at front of home flows seamlessly to adjacent dining and kitchen zones with sliding door access to grassy rear yard

For full version visit the website