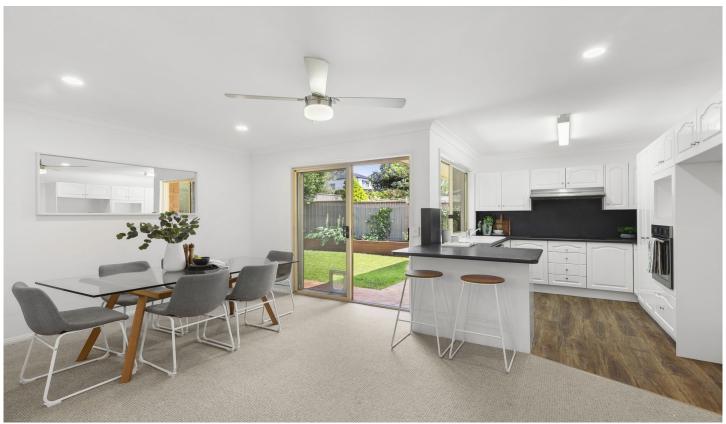

## Features include:

- Light and airy lounge room positioned at front of home flows seamlessly to adjacent dining and kitchen zones with sliding door access to grassy rear yard

For full version visit the website